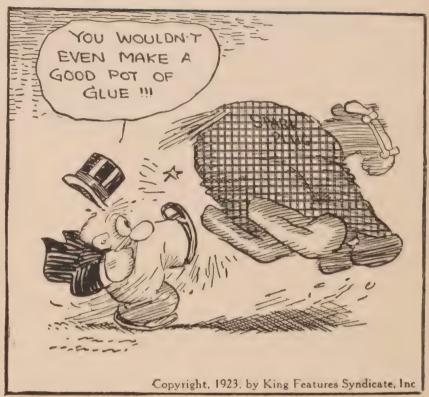

And his feelings for Spark Plug—well, they change from time to time. When Spark Plug wins a race, Barney loves him like a brother. But when Sparky loses, Barney always figures out how much he could get for him at a glue factory.